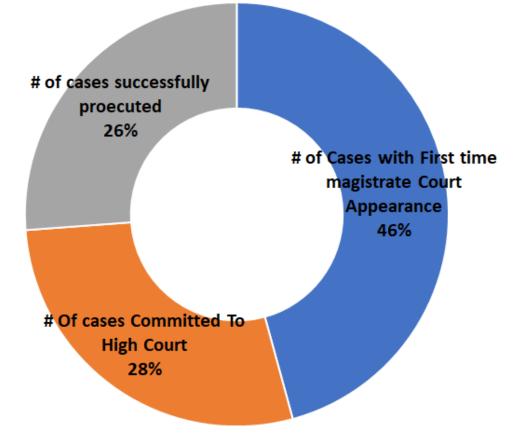

### **Analysis of Access to Justice**

| Indicator                                           | Total |
|-----------------------------------------------------|-------|
| # of Cases with First time magistrate Court Appeara | 215   |
| # Of cases Committed To High Court                  | 132   |
| # of cases successfully proecuted                   | 123   |
| Total                                               | 470   |