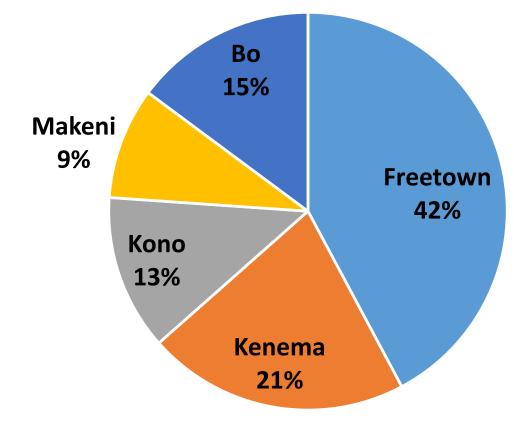

# Sexual Assault Cases by Centre

| Centre     | Freetown | Kenema | Kono | Makeni | Во  | Total | %   |
|------------|----------|--------|------|--------|-----|-------|-----|
| Total      | 1409     | 710    | 422  | 303    | 495 | 3339  | 100 |
| Percentage | 42%      | 21%    | 13%  | 9%     | 15% | 100%  |     |