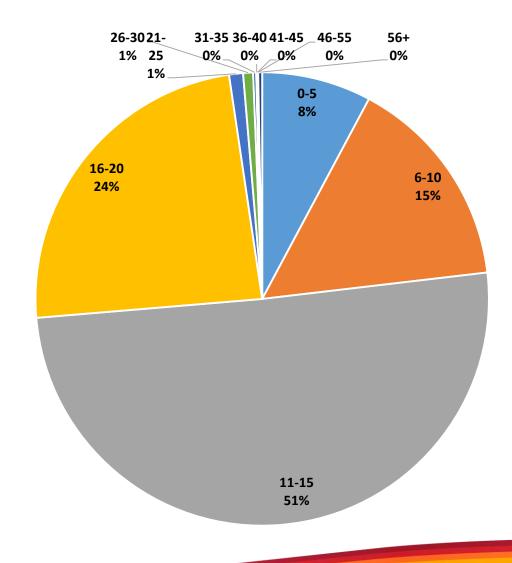

# Sexual Assault Cases by Centre

| Centre     | Freetown | Kenema | Kono | Makeni | Во  | Total | %   |
|------------|----------|--------|------|--------|-----|-------|-----|
| Total      | 1409     | 710    | 422  | 303    | 495 | 3339  | 100 |
| Percentage | 42%      | 21%    | 13%  | 9%     | 15% | 100%  |     |

## Freetown Sexual Assault Cases by Age-Group

| Age Category | Freetown |
|--------------|----------|
| 0-5          | 110      |
| 6-10         | 216      |
| 11-15        | 712      |
| 16-20        | 338      |
| 21-25        | 14       |
| 26-30        | 10       |
| 31-35        | 3        |
| 36-40        | 1        |
| 41-45        | 1        |
| 46-55        | 0        |
| 56+          | 4        |
| Total        | 1409     |