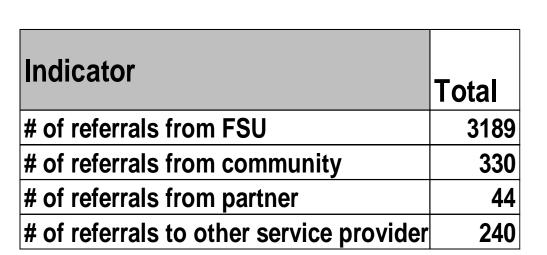

### Referrals from FSU by Month

| Indicator          | Jan | Feb | Mar | Apr | May | June | July | Aug | Sept | Oct | Nov | Dec | Total |
|--------------------|-----|-----|-----|-----|-----|------|------|-----|------|-----|-----|-----|-------|
| referrals from FSU | 252 | 256 | 305 | 213 | 214 | 358  | 284  | 311 | 283  | 224 | 262 | 227 | 3189  |

### **Referrals from Community by Month**

| Jan               | reb     | iviar | Apr | IV  | iay | June | July | A    | ug   | Sept | Oct  | INC | V   | Dec |       |
|-------------------|---------|-------|-----|-----|-----|------|------|------|------|------|------|-----|-----|-----|-------|
| Indicator         |         |       | Jan | Feb | Mar | Apr  | May  | June | July | Aug  | Sept | Oct | Nov | Dec | Total |
| referrals from co | mmunity | ,     | 27  | 21  | 16  | 10   | 30   | 22   | 34   | 13   | 30   | 48  | 45  | 34  | 330   |

# of referrals from partners

**Referrals from Partners by Month** 

### Referrals to other Partners by Month

| Jan | Feb | Mar | Apr | May | June | July | Aug | Sept | Oct | Nov | Dec | Total |
|-----|-----|-----|-----|-----|------|------|-----|------|-----|-----|-----|-------|
| 13  | 28  | 14  | 0   | 15  | 42   | 35   | 39  | 24   | 0   | 16  | 14  | 240   |