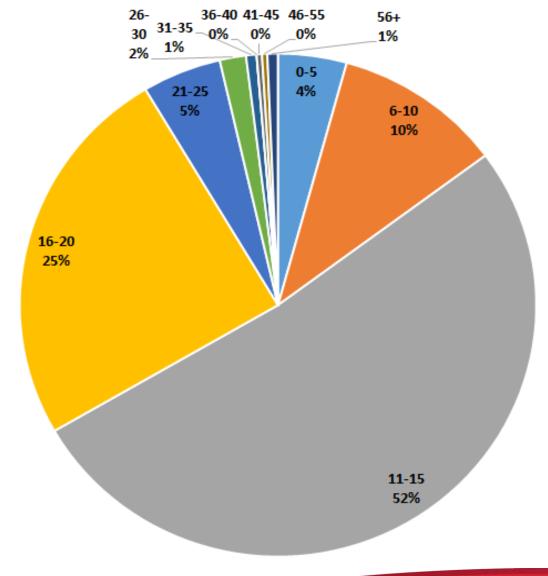

# Sexual Assault Cases by Centre

| Centre     | Freetown | Kenema | Kono | Makeni | Во  | Total | %   |
|------------|----------|--------|------|--------|-----|-------|-----|
| Total      | 1409     | 710    | 422  | 303    | 495 | 3339  | 100 |
| Percentage | 42%      | 21%    | 13%  | 9%     | 15% | 100%  |     |

# Bo Sexual Assault Cases by Age

| Age Category | Во  |
|--------------|-----|
| 0-5          | 13  |
| 6-10         | 37  |
| 11-15        | 261 |
| 16-20        | 173 |
| 21-25        | 3   |
| 26-30        | 2   |
| 31-35        | 3   |
| 36-40        | 2   |
| 41-45        | 0   |
| 46-55        | 0   |
| 56+          | 1   |
| Total        | 495 |