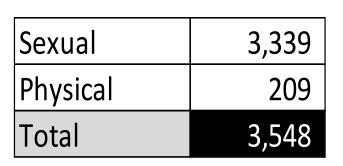

# Sexual Assault Cases by Month

| Total |
|-------|
| 268   |
| 259   |
| 302   |
| 207   |
| 236   |
| 356   |
| 303   |
| 314   |
| 289   |
| 259   |
| 296   |
| 250   |
| 3339  |
|       |

# PHYSICAL ASSAULT CASES IN DETAIL

| Physica |        |                         |   |     |     |      |
|---------|--------|-------------------------|---|-----|-----|------|
| Month   | Kenema | na Kono Bo Makeni Total |   | %   |     |      |
| Jan     | 3      | 4                       | 0 | 9   | 16  | 7.7  |
| Feb     | 2      | 8                       | 0 | 22  | 32  | 15.3 |
| Mar     | 3      | 7                       | 1 | 9   | 20  | 9.6  |
| Apr     | 0      | 11                      | 0 | 5   | 16  | 7.7  |
| May     | 1      | 2                       | 0 | 7   | 10  | 4.8  |
| Jun     | 1      | 8                       | 0 | 15  | 24  | 11.5 |
| Jul     | 1      | 3                       | 0 | 11  | 15  | 7.2  |
| Aug     | 0      | 5                       | 0 | 6   | 11  | 5.3  |
| Sep     | 0      | 9                       | 0 | 15  | 24  | 11.5 |
| Oct     | 2      | 7                       | 0 | 4   | 13  | 6.2  |
| Nov     | 3      | 7                       | 0 | 7   | 17  | 8.1  |
| Dec     | 2      | 0                       | 0 | 9   | 11  | 5.3  |
| Total   | 18     | 71                      | 1 | 119 | 209 | 100  |