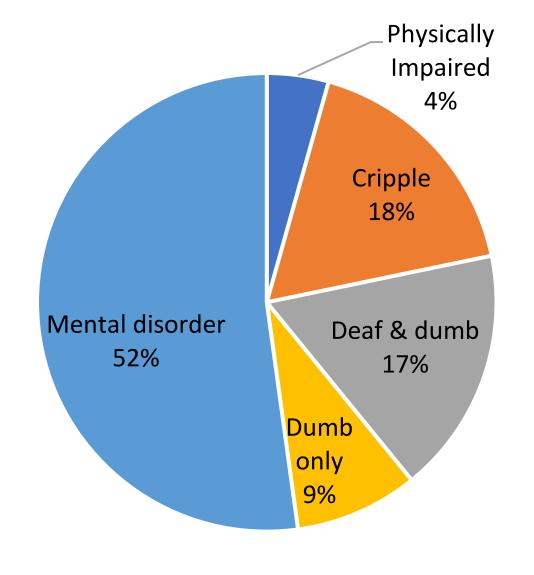

# **PLWD**

|                     | # of      |
|---------------------|-----------|
| Description         | Survivors |
| Physically Impaired | 1         |
| Cripple             | 4         |
| Deaf & dumb         | 4         |
| Dumb only           | 2         |
| Mental disorder     | 12        |