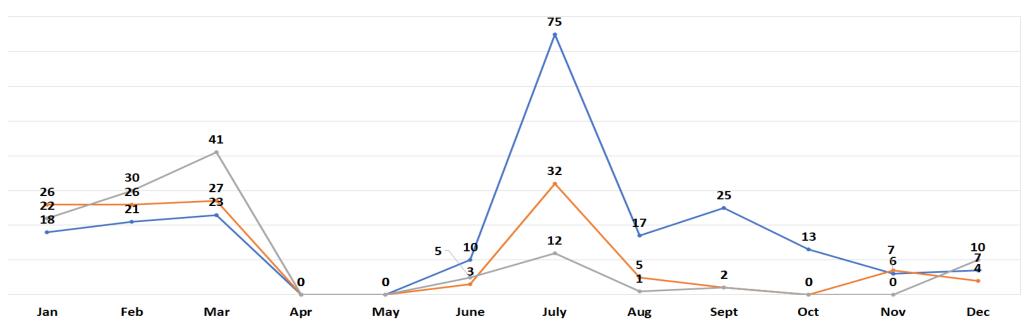

### **Access to Justice by Month**

→# of Cases with First time magistrate Court

→ # Of cases Committed To High Court

--- # of cases successfully proecuted

| Indicator                                   | Jan | Feb | Mar | Apr | May | June | July | Aug | Sept | Oct | Nov | Dec | Total |
|---------------------------------------------|-----|-----|-----|-----|-----|------|------|-----|------|-----|-----|-----|-------|
| # of Cases with First time magistrate Court | 18  | 21  | 23  | 0   | 0   | 10   | 75   | 17  | 25   | 13  | 6   | 7   | 215   |
| # Of cases Committed To High Court          | 26  | 26  | 27  | 0   | 0   | 3    | 32   | 5   | 2    | 0   | 7   | 4   | 132   |
| # of cases successfully proecuted           | 22  | 30  | 41  | 0   | 0   | 5    | 12   | 1   | 2    | 0   | 0   | 10  | 123   |