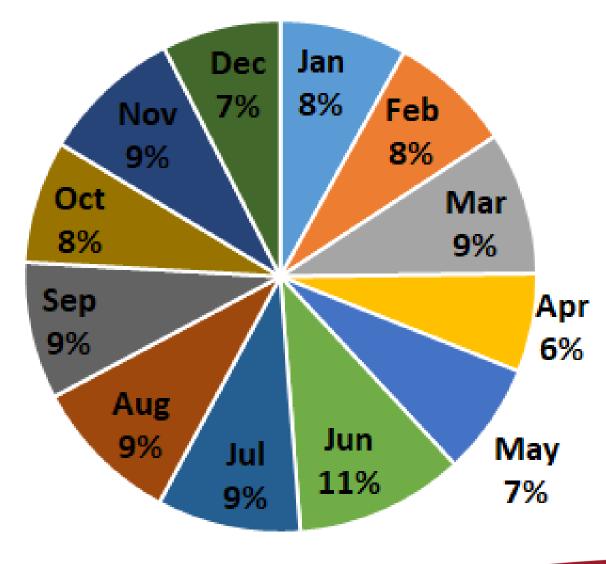

# Sexual Assault Cases by Month (%ages)

# Sexual Assault Cases by Month

| Total |
|-------|
| 268   |
| 259   |
| 302   |
| 207   |
| 236   |
| 356   |
| 303   |
| 314   |
| 289   |
| 259   |
| 296   |
| 250   |
| 3339  |
|       |