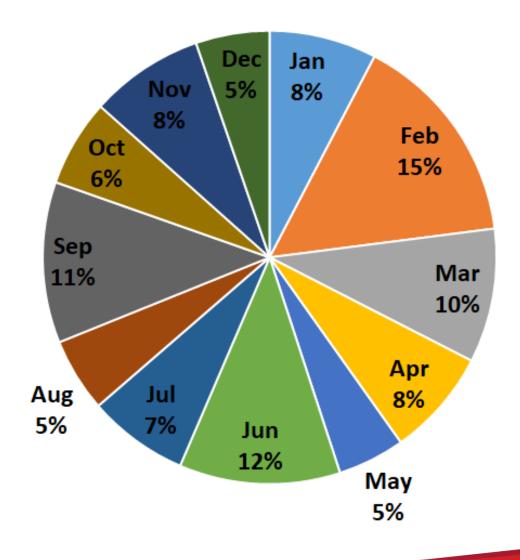

# Sexual Assault Cases by Month

| Total |
|-------|
| 268   |
| 259   |
| 302   |
| 207   |
| 236   |
| 356   |
| 303   |
| 314   |
| 289   |
| 259   |
| 296   |
| 250   |
| 3339  |
|       |

# Sexual Assault Cases by Month (%ages)