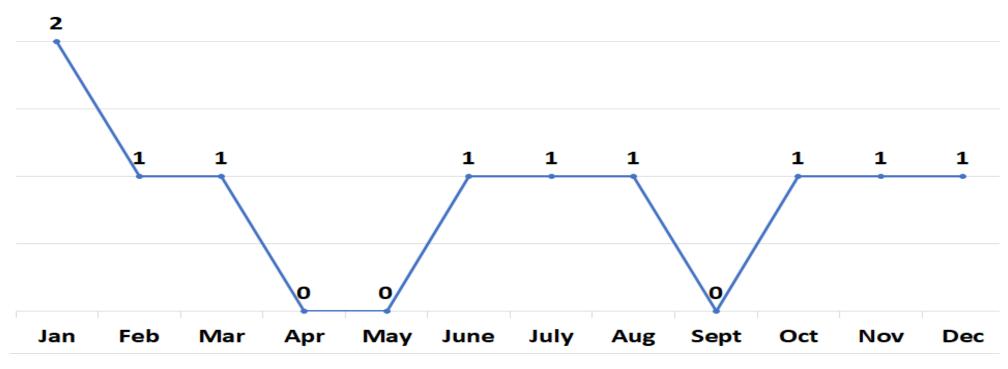

### No. Of HIV Cases by Month

| Indicator           | Jan | Feb | Mar | Apr | May | June | July | Aug | Sept | Oct | Nov | Dec |       |
|---------------------|-----|-----|-----|-----|-----|------|------|-----|------|-----|-----|-----|-------|
|                     |     |     |     |     |     |      |      |     |      |     |     |     | Total |
| # of HIV/AIDs cases | 2   | 1   | 1   | 0   | 0   | 1    | 1    | 1   | 0    | 1   | 1   | 1   | 10    |