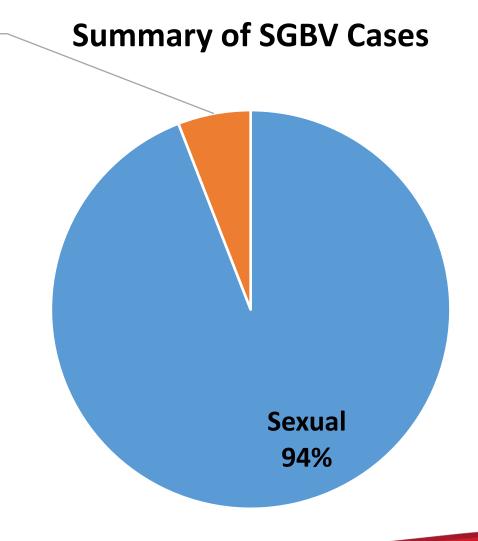

# Sexual Assault Cases by Month

| Total |
|-------|
| 268   |
| 259   |
| 302   |
| 207   |
| 236   |
| 356   |
| 303   |
| 314   |
| 289   |
| 259   |
| 296   |
| 250   |
| 3339  |
|       |

# PHYSICAL ASSAULT CASES IN DETAIL

| Physica |        |                         |   |     |     |      |
|---------|--------|-------------------------|---|-----|-----|------|
| Month   | Kenema | na Kono Bo Makeni Total |   | %   |     |      |
| Jan     | 3      | 4                       | 0 | 9   | 16  | 7.7  |
| Feb     | 2      | 8                       | 0 | 22  | 32  | 15.3 |
| Mar     | 3      | 7                       | 1 | 9   | 20  | 9.6  |
| Apr     | 0      | 11                      | 0 | 5   | 16  | 7.7  |
| May     | 1      | 2                       | 0 | 7   | 10  | 4.8  |
| Jun     | 1      | 8                       | 0 | 15  | 24  | 11.5 |
| Jul     | 1      | 3                       | 0 | 11  | 15  | 7.2  |
| Aug     | 0      | 5                       | 0 | 6   | 11  | 5.3  |
| Sep     | 0      | 9                       | 0 | 15  | 24  | 11.5 |
| Oct     | 2      | 7                       | 0 | 4   | 13  | 6.2  |
| Nov     | 3      | 7                       | 0 | 7   | 17  | 8.1  |
| Dec     | 2      | 0                       | 0 | 9   | 11  | 5.3  |
| Total   | 18     | 71                      | 1 | 119 | 209 | 100  |