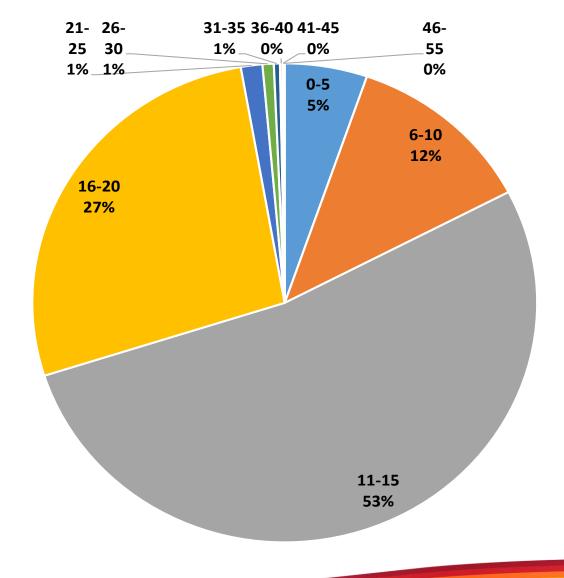

# Sexual Assault Cases by Age-Group

|       | _     |
|-------|-------|
| Age   | Total |
| 0-5   | 176   |
| 6-10  | 402   |
| 11-15 | 1757  |
| 16-20 | 904   |
| 21-25 | 46    |
| 26-30 | 24    |
| 31-35 | 13    |
| 36-40 | 5     |
| 41-45 | 3     |
| 46-55 | 2     |
| 56+   | 7     |
| Total | 3339  |