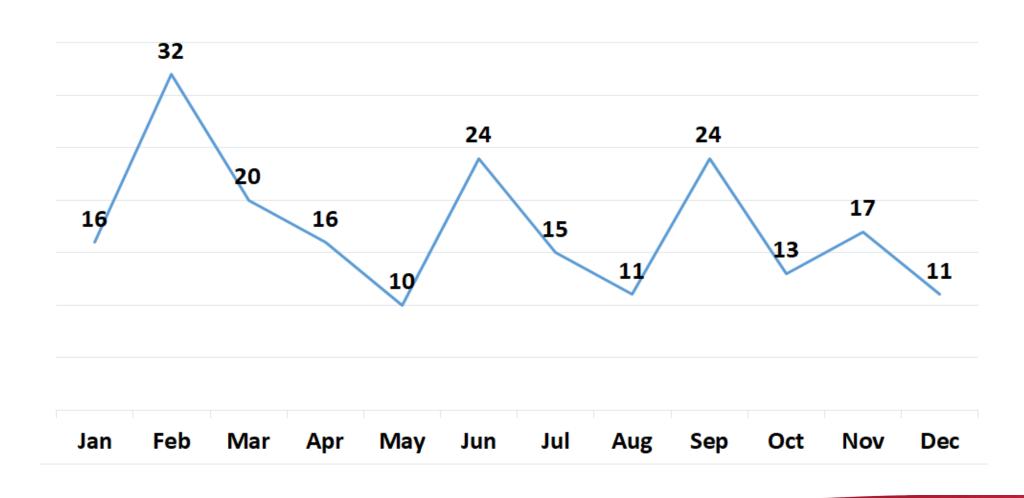

# Sexual Assault Cases by Month

| Total |
|-------|
| 268   |
| 259   |
| 302   |
| 207   |
| 236   |
| 356   |
| 303   |
| 314   |
| 289   |
| 259   |
| 296   |
| 250   |
| 3339  |
|       |

#### **Sexual Assault Cases by Month**