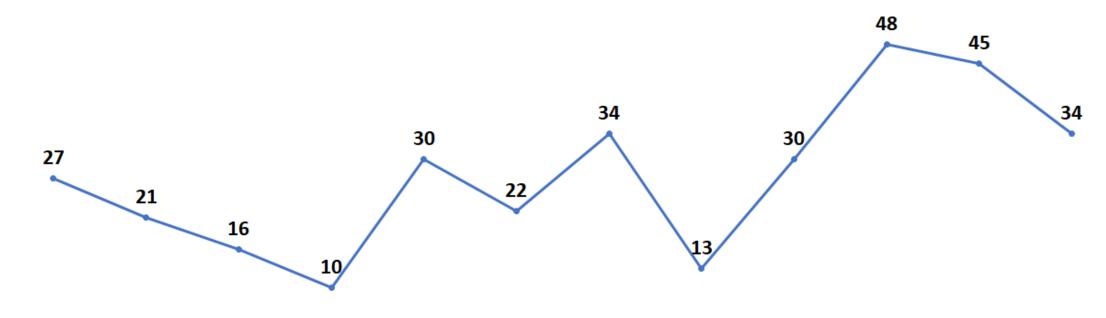

### **Referrals from Community by Month**

| Jan               | reb     | iviar | Apr | IV  | iay | June | July | A    | ug   | Sept | Oct  | INC | V   | Dec |       |
|-------------------|---------|-------|-----|-----|-----|------|------|------|------|------|------|-----|-----|-----|-------|
| Indicator         |         |       | Jan | Feb | Mar | Apr  | May  | June | July | Aug  | Sept | Oct | Nov | Dec | Total |
| referrals from co | mmunity | ,     | 27  | 21  | 16  | 10   | 30   | 22   | 34   | 13   | 30   | 48  | 45  | 34  | 330   |