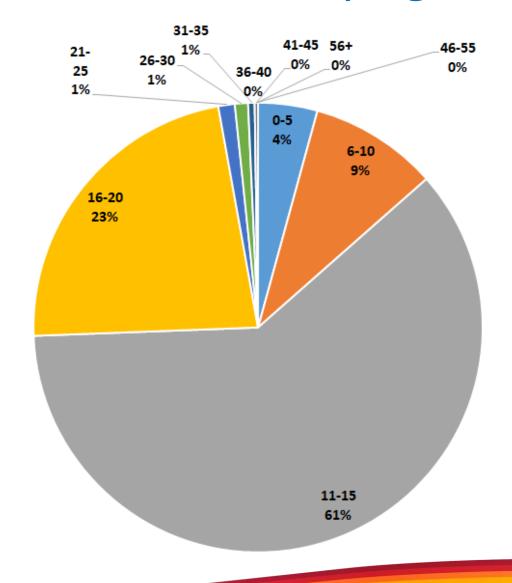

# Sexual Assault Cases by Centre

| Centre     | Freetown | Kenema | Kono | Makeni | Во  | Total | %   |
|------------|----------|--------|------|--------|-----|-------|-----|
| Total      | 1409     | 710    | 422  | 303    | 495 | 3339  | 100 |
| Percentage | 42%      | 21%    | 13%  | 9%     | 15% | 100%  |     |

# Kono Sexual Assault Cases by Age

|       | •   |
|-------|-----|
| 0-5   | 18  |
| 6-10  | 39  |
| 11-15 | 257 |
| 16-20 | 96  |
| 21-25 | 5   |
| 26-30 | 4   |
| 31-35 | 2   |
| 36-40 | 0   |
| 41-45 | 1   |
| 46-55 | 0   |
| 56+   | 0   |
| Total | 422 |
|       |     |