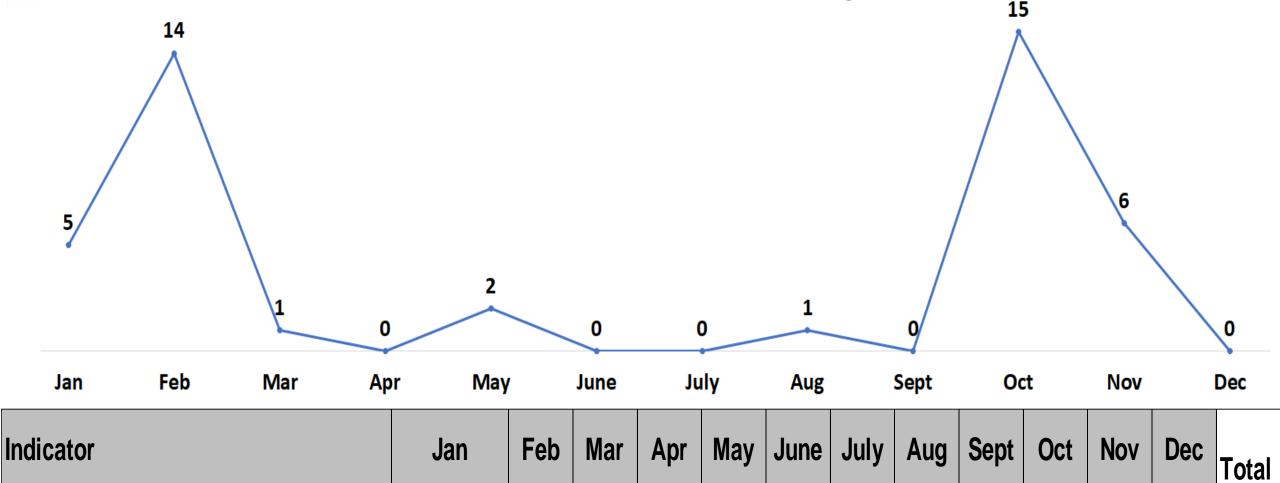

---|-----|-----|------|------|-----|------|-----|-----|-----|-------|
| referrals from FSU | 252 | 256 | 305 | 213 | 214 | 358  | 284  | 311 | 283  | 224 | 262 | 227 | 3189  |



### **Referrals from Community by Month**



| Jan               | reb     | iviar | Apr | IV  | iay | June | July | A    | ug   | Sept | Oct  | INC | V   | Dec |       |
|-------------------|---------|-------|-----|-----|-----|------|------|------|------|------|------|-----|-----|-----|-------|
| Indicator         |         |       | Jan | Feb | Mar | Apr  | May  | June | July | Aug  | Sept | Oct | Nov | Dec | Total |
| referrals from co | mmunity | ,     | 27  | 21  | 16  | 10   | 30   | 22   | 34   | 13   | 30   | 48  | 45  | 34  | 330   |



# of referrals from partners

**Referrals from Partners by Month** 





### Referrals to other Partners by Month



| Jan | Feb | Mar | Apr | May | June | July | Aug | Sept | Oct | Nov | Dec | Total |
|-----|-----|-----|-----|-----|------|------|-----|------|-----|-----|-----|-------|
| 13  | 28  | 14  | 0   | 15  | 42   | 35   | 39  | 24   | 0   | 16  | 14  | 240   |



### **Analysis of Referrals**

# of referrals from FSU





# of referrals from community



### **Access to Justice by Month**



→# of Cases with First time magistrate Court

→ # Of cases Committed To High Court

--- # of cases successfully proecuted

| Indicator                                   | Jan | Feb | Mar | Apr | May | June | July | Aug | Sept | Oct | Nov | Dec | Total |
|---------------------------------------------|-----|-----|-----|-----|-----|------|------|-----|------|-----