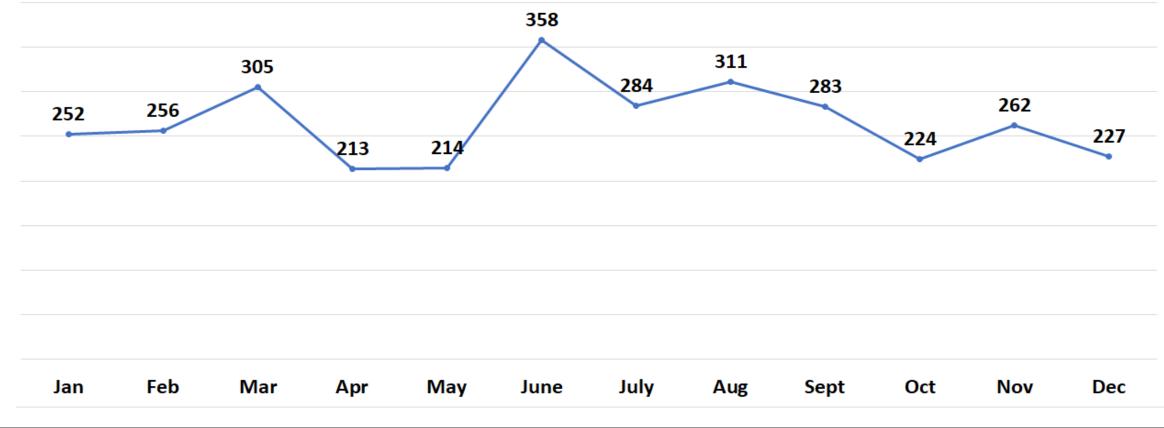

### Referrals from FSU by Month

| Indicator          | Jan | Feb | Mar | Apr | May | June | July | Aug | Sept | Oct | Nov | Dec | Total |
|--------------------|-----|-----|-----|-----|-----|------|------|-----|------|-----|-----|-----|-------|
| referrals from FSU | 252 | 256 | 305 | 213 | 214 | 358  | 284  | 311 | 283  | 224 | 262 | 227 | 3189  |