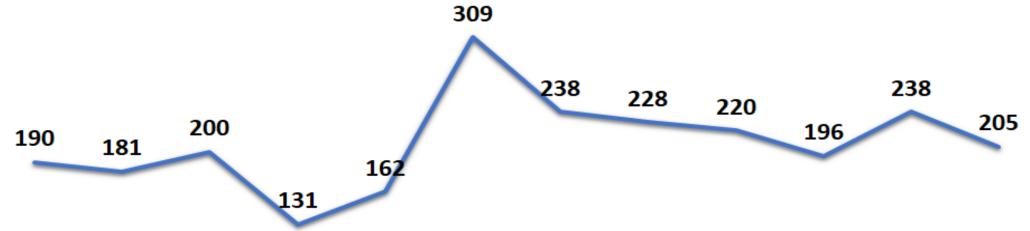

| Indicator       | Jan | Feb | Mar | Apr | May | June | July | Aug | Sept | Oct | Nov | Dec | Total |
|-----------------|-----|-----|-----|-----|-----|------|------|-----|------|-----|-----|-----|-------|
| # of other STIs | 190 | 181 | 200 | 131 | 162 | 309  | 238  | 228 | 220  | 196 | 238 | 205 | 2498  |