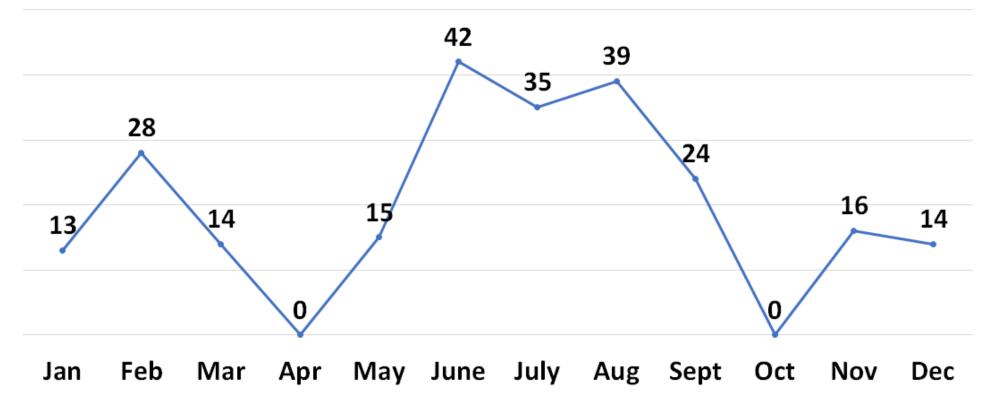

### Referrals to other Partners by Month

| Jan | Feb | Mar | Apr | May | June | July | Aug | Sept | Oct | Nov | Dec | Total |
|-----|-----|-----|-----|-----|------|------|-----|------|-----|-----|-----|-------|
| 13  | 28  | 14  | 0   | 15  | 42   | 35   | 39  | 24   | 0   | 16  | 14  | 240   |