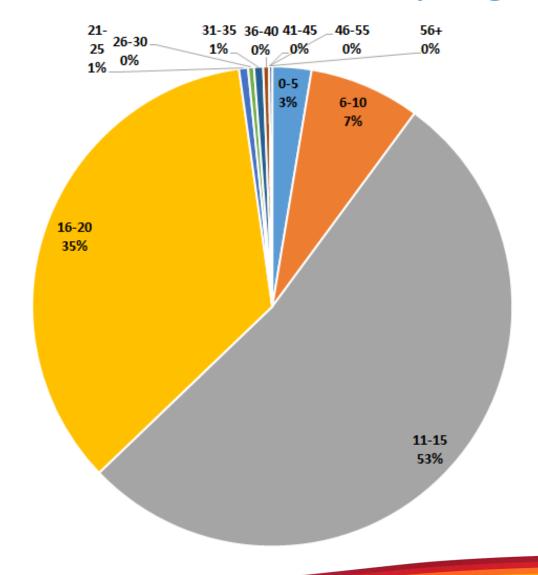

# Sexual Assault Cases by Age-Group

|       | _     |
|-------|-------|
| Age   | Total |
| 0-5   | 176   |
| 6-10  | 402   |
| 11-15 | 1757  |
| 16-20 | 904   |
| 21-25 | 46    |
| 26-30 | 24    |
| 31-35 | 13    |
| 36-40 | 5     |
| 41-45 | 3     |
| 46-55 | 2     |
| 56+   | 7     |
| Total | 3339  |