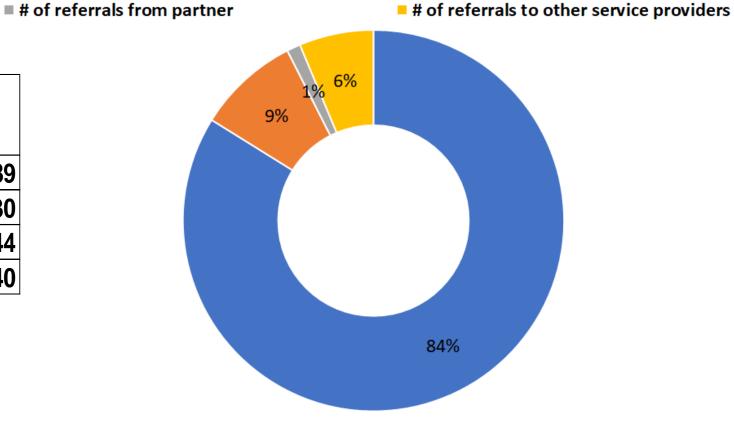

### **Analysis of Referrals**

### Referrals from FSU by Month

| Indicator          | Jan | Feb | Mar | Apr | May | June | July | Aug | Sept | Oct | Nov | Dec | Total |
|--------------------|-----|-----|-----|-----|-----|------|------|-----|------|-----|-----|-----|-------|
| referrals from FSU | 252 | 256 | 305 | 213 | 214 | 358  | 284  | 311 | 283  | 224 | 262 | 227 | 3189  |

### **Referrals from Community by Month**

| Jan               | reb     | iviar | Apr | IV  | iay | June | July | A    | ug   | Sept | Oct  | INC | V   | Dec |       |
|-------------------|---------|-------|-----|-----|-----|------|------|------|------|------|------|-----|-----|-----|-------|
| Indicator         |         |       | Jan | Feb | Mar | Apr  | May  | June | July | Aug  | Sept | Oct | Nov | Dec | Total |
| referrals from co | mmunity | ,     | 27  | 21  | 16  | 10   | 30   | 22   | 34   | 13   | 30   | 48  | 45  | 34  | 330   |

# of referrals from partners

**Referrals from Partners by Month** 

### Referrals to other Partners by Month

| Jan | Feb | Mar | Apr | May | June | July | Aug | Sept | Oct | Nov | Dec | Total |
|-----|-----|-----|-----|-----|------|------|-----|------|-----|-----|-----|-------|
| 13  | 28  | 14  | 0   | 15  | 42   | 35   | 39  | 24   | 0   | 16  | 14  | 240   |