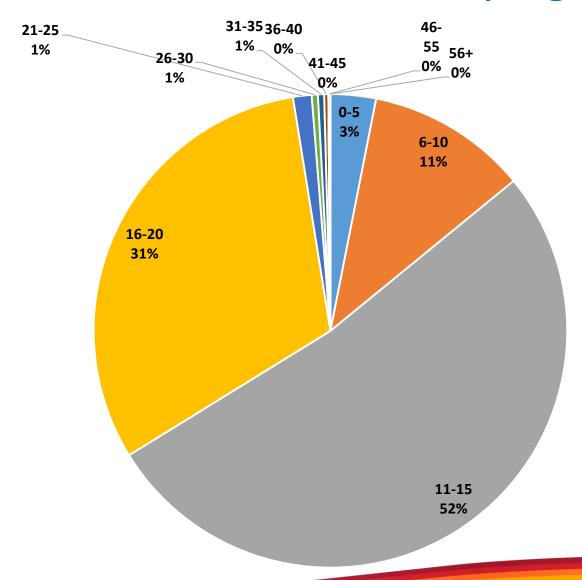

# Sexual Assault Cases by Centre

| Centre     | Freetown | Kenema | Kono | Makeni | Во  | Total | %   |
|------------|----------|--------|------|--------|-----|-------|-----|
| Total      | 1409     | 710    | 422  | 303    | 495 | 3339  | 100 |
| Percentage | 42%      | 21%    | 13%  | 9%     | 15% | 100%  |     |

# Kenema Sexual Assault Cases by Age

| Age Category | Kenema |
|--------------|--------|
| 0-5          | 22     |
| 6-10         | 78     |
| 11-15        | 370    |
| 16-20        | 222    |
| 21-25        | 9      |
| 26-30        | 3      |
| 31-35        | 3      |
| 36-40        | 2      |
| 41-45        | 0      |
| 46-55        | 1      |
| 56+          | 0      |
| Total        | 710    |