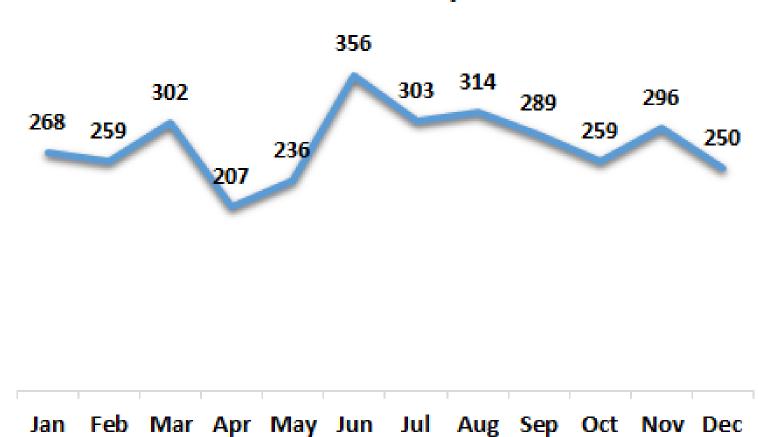

# Sexual Assault Cases by Month

| Total |
|-------|
| 268   |
| 259   |
| 302   |
| 207   |
| 236   |
| 356   |
| 303   |
| 314   |
| 289   |
| 259   |
| 296   |
| 250   |
| 3339  |
|       |

#### **Sexual Assault Cases by Month**