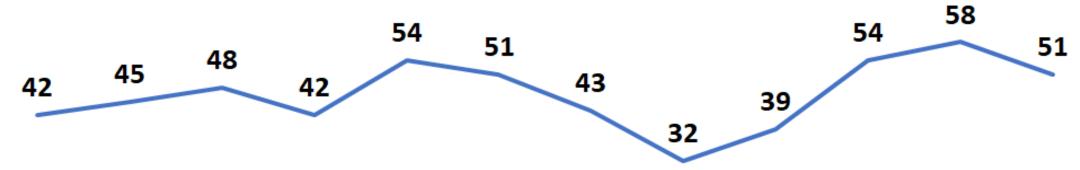

### No of Pregnancy Cases by Month

| Jan                  | Feb  | Mar | Apr | Ma  | ıy Ju | ine . | July | Aug | Sept | Oct | . No | ov D | ec    |
|----------------------|------|-----|-----|-----|-------|-------|------|-----|------|-----|------|------|-------|
| Indicator            | Jan  | Feb | Mar | Apr | May   | June  | July | Aug | Sept | Oct | Nov  | Dec  | Total |
| # of pregnancy cases | s 42 | 45  | 48  | 42  | 54    | 51    | 43   | 32  | 39   | 54  | 58   | 51   | 559   |